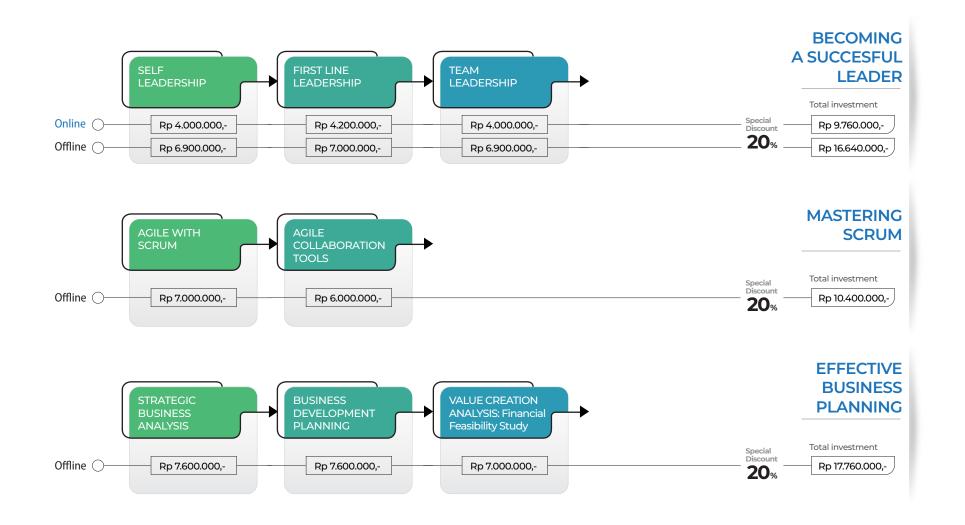

rts: 12 Feb | Starts: 14 Jun | Starts: 9 Oct | IDR 16,500,000 |
| Marketing Management        |                | Starts: 14 Jun | Starts: 7 Oct | IDR 17,500,000 |
| Financial Management        |                | Starts: 12 Jun | Starts: 7 Oct | IDR 17,500,000 |
| Human Resources Management  | Starts: 7 Feb  | Starts: 19 Jun |               | IDR 17,500,000 |
| Operation Management        | Starts: 12 Feb | Starts: 12 Jun |               | IDR 17,500,000 |
| Business Strategy           |                | Starts: 19 Jun |               | IDR 17,500,000 |

\* All investments are subject to 11% VAT

#### **Early Bird:**

Investment fee deduction of 7.5% for payments made 5 (five) days prior to the program commencement.

# **JOURNEY**

- \*Subject to 11% VAT
- \* Terms and Condition applied