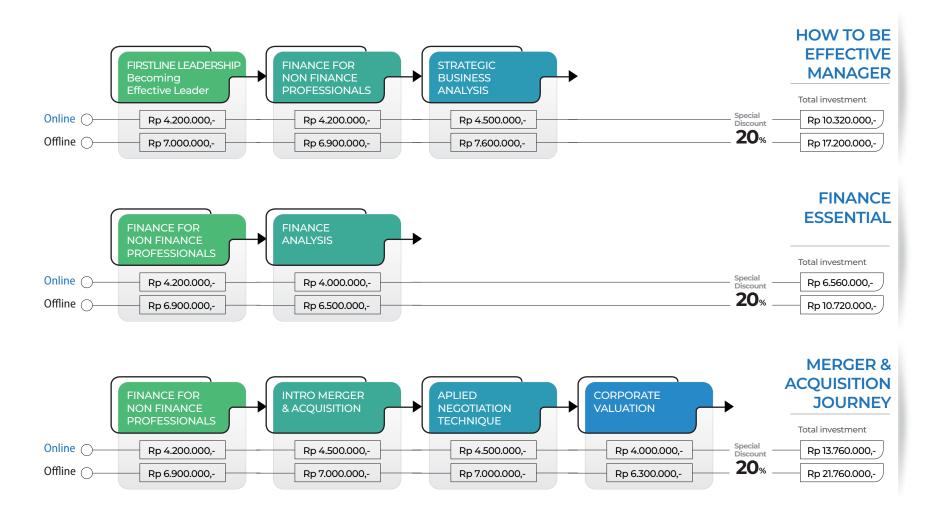

tarts: 12 Feb | Starts: 14 Jun | Starts: 9 Oct | IDR 16,500,000 |
| Marketing Management        |                | Starts: 14 Jun | Starts: 7 Oct | IDR 17,500,000 |
| Financial Management        |                | Starts: 12 Jun | Starts: 7 Oct | IDR 17,500,000 |
| Human Resources Management  | Starts: 7 Feb  | Starts: 19 Jun |               | IDR 17,500,000 |
| Operation Management        | Starts: 12 Feb | Starts: 12 Jun |               | IDR 17,500,000 |
| Business Strategy           |                | Starts: 19 Jun |               | IDR 17,500,000 |

\* All investments are subject to 11% VAT

#### **Early Bird:**

Investment fee deduction of 7.5% for payments made 5 (five) days prior to the program commencement.

# **JOURNEY**

- \*Subject to 11% VAT
- \* Terms and Condition applied